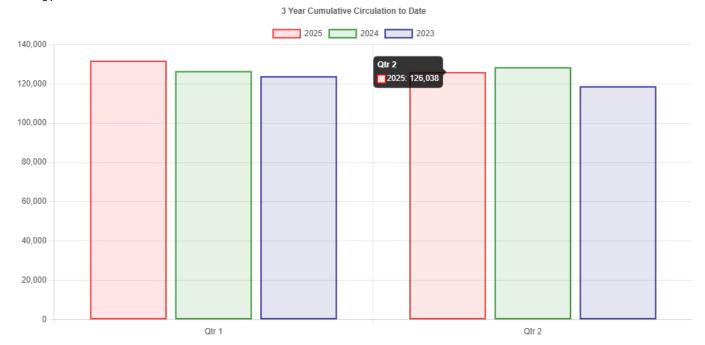

10%    | 262         | 273         | -4.03%   |
|                      | Total | 11,982          | 11,895          | 0.73%     | 73,483      | 64,033      | 14.76%   |

#### 3 Year eResource Comparison



# **MTD Total District Circulation**

| DEC24/25 District Circulation | DEC23/24 District Circulation | Net Change |
|-------------------------------|-------------------------------|------------|
| 39,119                        | 42,969                        | -8.96%     |

# **YTD Total District Circulation**

| FY24-25 YTD District Circulation | FY23-24 YTD District Circulation | <b>Net Change</b> |
|----------------------------------|----------------------------------|-------------------|
| 257,312                          | 255,018                          | 0.90%             |







# **IMPACT STORIES**

#### **Branch Services**

<u>Reader's Advisory</u>: Branch Services Librarian Amelia's recommendation was a hit. "I'm so grateful you recommended 'Press Start!' series to my kiddo. It took him a bit to warm up, but now he reads two a night!"

<u>Tech Help</u>: A patron thanked Branch Services Librarian Lisa for troubleshooting the Libby app. She remembered that, years ago, Branch Services Manager Melissa Morgan taught her to use it and was very grateful that Lisa got it working again.

### **Facilities**

- Patron complimented Northfield by saying, "It's kind of nice that this library is smaller. It's easier to..."
   (paused while their children ran through the entryway) and patron's spouse said, "...corral everybody?"
- "I love it here. This place is like my secon