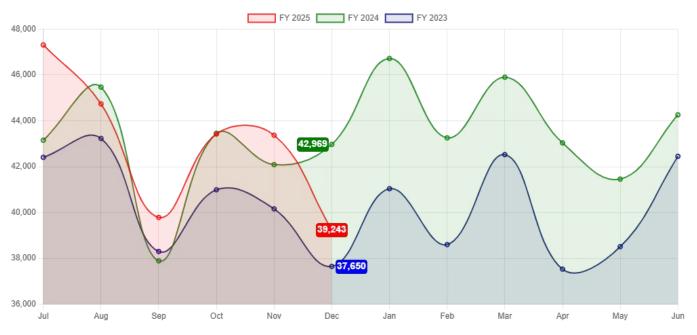

8.10%    | 262         | 273         | -4.03%   |
|                      | Total | 11,982          | 11,895          | 0.73%     | 73,483      | 64,033      | 14.76%   |

#### 3 Year eResource Comparison



# **MTD Total District Circulation**

| DEC24/25 District Circulation | DEC23/24 District Circulation | Net Change |
|-------------------------------|-------------------------------|------------|
| 39,119                        | 42,969                        | -8.96%     |

# **YTD Total District Circulation**

| FY24-25 YTD District Circulation | FY23-24 YTD District Circulation | <b>Net Change</b> |
|----------------------------------|----------------------------------|-------------------|
| 257,312                          | 255,018                          | 0.90%             |







# **IMPACT STORIES**

#### **Branch Services**

<u>Reader's Advisory</u>: Branch Services Librarian Amelia's recommendation was a hit. "I'm so grateful you recommended 'Press Start!' series to my kiddo. It took him a bit to warm up, but now he reads two a night!"

<u>Tech Help</u>: A patron thanked Branch Services Librarian Lisa for troubleshooting the Libby app. She remembered that, years ago, Branch Services Manager Melissa Morgan taught her to use it and was very grateful that Lisa got it working again.

### **Facilities**

- Patron complimented Northfield by saying, "It's kind of nice that this library is smaller. It's easier to..."
   (paused while their children ran through the entryway) and patron's spouse said, "...corral everybody?"
- "I love it here. This place is like my sec