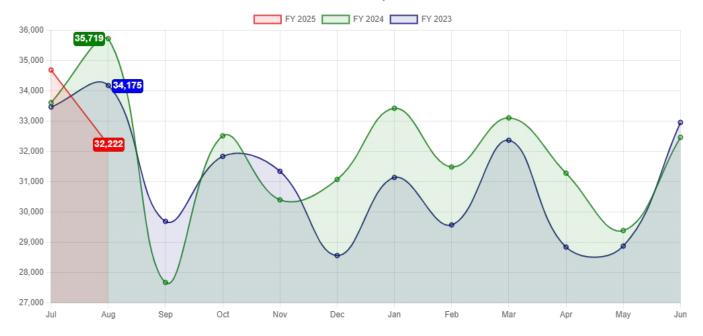

| 2,120    | 2,516    | -15.74%   | 5,216       | 4,443       | 17.40%   |
| Total                    | 17,330   | 20,057   | -13.60%   | 36,387      | 38,432      | -5.32%   |

## **MTD Total Physical Circulation**

| AUG24/25 Physical Circulation | AUG23/24 Physical Circulation | Net Change |
|-------------------------------|-------------------------------|------------|
| 32,222                        | 35,719                        | -9.79%     |

## **YTD Total Physical Circulation**

| FY24-25 YTD Physical Circulation | FY23-24 YTD Physical Circulation | Net Change |  |
|----------------------------------|----------------------------------|------------|--|
| 66,908                           | 69,326                           | -3.49%     |  |

#### 3 Year Circulation Comparison



## **Digital Circulation**

| Digital difealation  |          |          |                     |             |             |          |
|----------------------|----------|----------|---------------------|-------------|-------------|----------|
| <b>Material Type</b> | AUG24/25 | AUG23/24 | Mo. % +/-           | FY24-25 YTD | FY23-24 YTD | FY % +/- |
| eBooks               | 5,035    | 4,514    | 11.54%              | 10,183      | 9,053       | 12.48%   |
| eAudiobooks          | 4,763    | 3,951    | 20.55%              | 9,561       | 7,743       | 23.48%   |
| eMagazines*          | 2,091    | 704      | 197.02%             | 4,242       | 1,348       | 214.69%  |
| eVideos              | 540      | 517      | 4.45%               | 1,036       | 1,044       | -0.77%   |
| eMusic