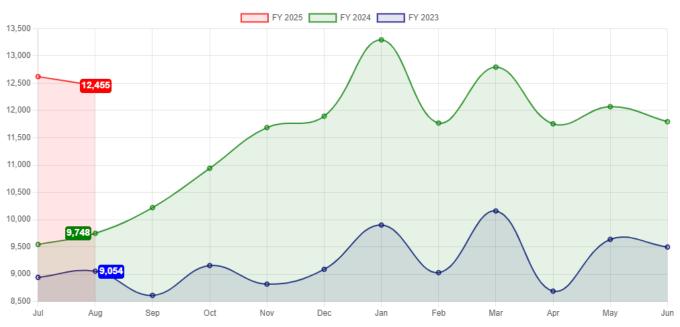

% +/- |
| eBooks               | 5,035    | 4,514    | 11.54%              | 10,183      | 9,053       | 12.48%   |
| eAudiobooks          | 4,763    | 3,951    | 20.55%              | 9,561       | 7,743       | 23.48%   |
| eMagazines*          | 2,091    | 704      | 197.02%             | 4,242       | 1,348       | 214.69%  |
| eVideos              | 540      | 517      | 4.45%               | 1,036       | 1,044       | -0.77%   |
| eMusic               | 26       | 62       | -58.06%             | 54          | 104         | -48.08%  |
| Total                | 12,455   | 9,748    | <mark>27.77%</mark> | 25,076      | 19,292      | 29.98%   |

<sup>\*</sup>Vendor made a change & now auto delivers new issues of eMags to those with a copy checked out.

#### 3 Year eResource Comparison



#### **MTD Total District Circulation**

| AUG24/25 District Circulation | AUG23/24 District Circulation | <b>Net Change</b> |  |
|-------------------------------|-------------------------------|-------------------|--|
| 44,677                        | 45,467                        | -1.74%            |  |

#### YTD Total District Circulation

| FY24-25 YTD District Circulation | FY23-24 YTD District Circulation | Net Change |
|----------------------------------|----------------------------------|------------|
| 91,984                           | 88,618                           | 3.80%      |



#### **IMPACT STORIES**

#### **Branch Services**

#### General Feedback

- A group of patrons, who met through the library 2+ years ago, continue to see each other regularly both
  at the libra