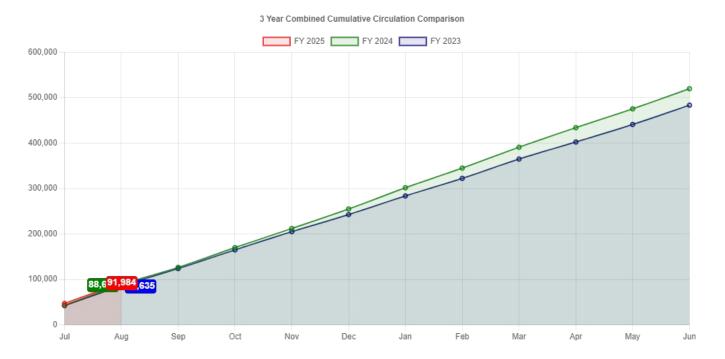

77%</mark> | 25,076      | 19,292      | 29.98%   |

<sup>\*</sup>Vendor made a change & now auto delivers new issues of eMags to those with a copy checked out.

#### 3 Year eResource Comparison



#### **MTD Total District Circulation**

| AUG24/25 District Circulation | AUG23/24 District Circulation | <b>Net Change</b> |  |
|-------------------------------|-------------------------------|-------------------|--|
| 44,677                        | 45,467                        | -1.74%            |  |

#### YTD Total District Circulation

| FY24-25 YTD District Circulation | FY23-24 YTD District Circulation | Net Change |
|----------------------------------|----------------------------------|------------|
| 91,984                           | 88,618                           | 3.80%      |



#### **IMPACT STORIES**

#### **Branch Services**

#### General Feedback

- A group of patrons, who met through the library 2+ years ago, continue to see each other regularly both
  at the library (they will sign up for programs together or run into each other in the Studio) and outside of
  it. They appreciate our programs & services which provided the opportunity to grow their circle of friends.
  This sense of community is especially important to them, and they so appreciate the library, which
  positively impacted their strong social bonds.
- A newer resident expressed gratitude for patient assistance with the Libby app from Branch Services Librarian Rebecca and others. She stated, "I've had nothing but superb help here kind, compassionate, and caring ever since I moved to Northfield