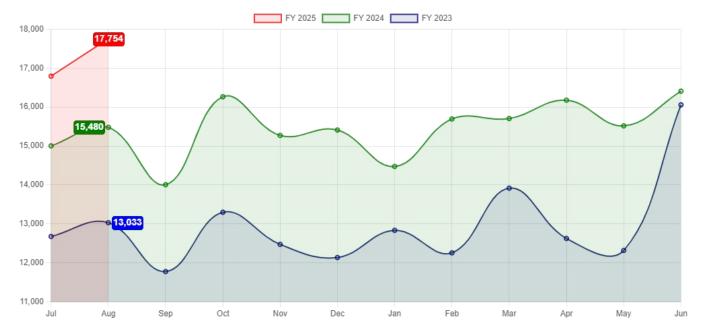

# **Visitors**

| Building   | AUG24/25            | AUG23/24 | Mo. % +/- | FY24-25 YTD | FY23-24 YTD | FY % +/- |
|------------|---------------------|----------|-----------|-------------|-------------|----------|
| Winnetka   | 12,646              | 10,763   | 17.50%    | 24,379      | 21,300      | 14.46%   |
| Northfield | 4,903               | 4,405    | 11.31%    | 9,770       | 8,638       | 13.10%   |
| Total      | <mark>17,549</mark> | 15,168   | 15.70%    | 34,149      | 29,938      | 14.07%   |
| Virtual    | 205                 | 312      | -34.29%   | 399         | 547         | -27.06%  |
| Total      | 17,754              | 15,480   | 14.69%    | 34,548      | 30,485      | 13.33%   |

Note: Closed on 8/25 for the End of Summer Party.

#### 3 Year People Counter Comparison



## **Cardholders (by Household)**

| Community      | Number of Households | Households w/Cards | % Households w/Cards |
|----------------|----------------------|--------------------|----------------------|
| Winnetka       | 4,242                | 3,166              | 74.63%               |
| Northfield     | 2,340                | 1,411              | 60.30%               |
| Total District | 6,582                | 4,577              | 69.54%               |
| Kenilworth     | 789                  | 214*               | 27.12%               |
| Total          | 7,371                | 4,791              | 65.00%               |

<sup>\*</sup>based on typical 40% WN/ 60% WM split, WNPLD potential KN households = 316 (67.72% of which currently have cards)

## **Desk Questions**

| Categor