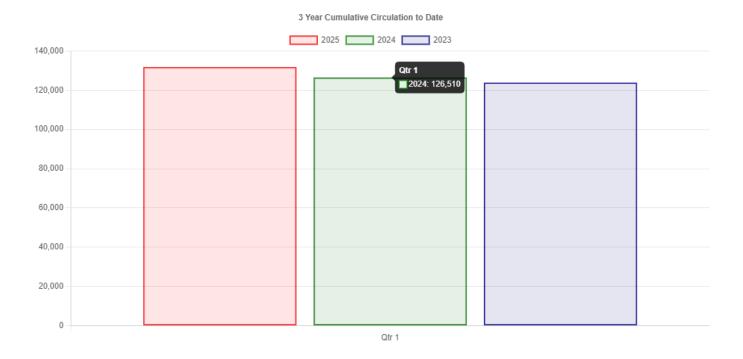

#### IX. New Business

- Discussion and approval of the Updated Circulation Policy
   Executive Director Dombrowski stated the change in content, as previously requested by the board. The motion by Trustee Gosselin to approve the revised policy was approved by voice vote.
- Update in Winnetka Library safety upgrade project
   Executive Director Dombrowski reported on the meeting which she attended with
   the architect firm on safety upgrades and outlined the proposed upgrades, which
   included: 1. an emergency exit on the library's east side, which would entail a
   shift of shelving, a concrete pad outside the door, and a concrete walkway to the
   public sidewalk, the latter requiring IDOT approval, an expensive and lengthy
   process; 2. a change of placement of the central reception desk; 3. combining
   the plats for the library property and library park; 4. replacing the north side entry
   walkway and steps with a ramp.