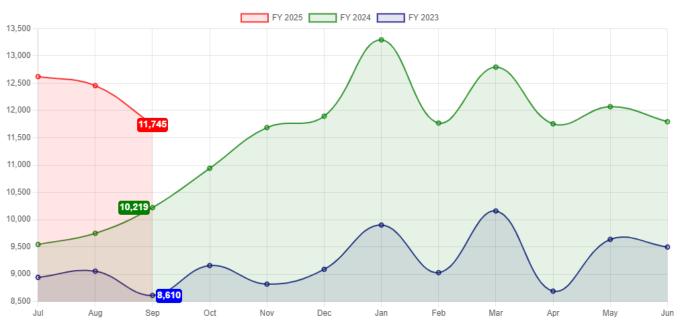

----|----------|----------|-----------|-------------|-------------|----------|
| <b>Material Type</b> | SEP24/25 | SEP23/24 | Mo. % +/- | FY24-25 YTD | FY23-24 YTD | FY % +/- |
| eBooks               | 4,802    | 4,191    | 14.58%    | 14,985      | 13,244      | 13.15%   |
| eAudiobooks          | 4,317    | 3,803    | 13.52%    | 13,878      | 11,546      | 20.20%   |
| eMagazines*          | 2,168    | 1,668    | 29.98%    | 6,410       | 3,016       | 112.53%  |
| eVideos              | 427      | 512      | -16.60%   | 1,463       | 1,556       | -5.98%   |
| eMusic               | 31       | 45       | -31.11%   | 85          | 149         | -42.95%  |
| Total                | 11,745   | 10,219   | 14.93%    | 36,821      | 29,511      | 24.77%   |

#### 3 Year eResource Comparison





3 Year Combined Circulation Comparison



**YTD Total District Circulation** 

| <b>FY24-25 YTD District Circulation</b> | FY23-24 YTD District Circulation | <b>Net Change</b> |
|-----------------------------------------|----------------------------------|-------------------|
| 131,644                                 | 126,510                          | 4.06%             |



#### **Branch Services**

General Feedback

- A patron attended Sit & Knit hoping for assistance repairing her beloved baby blanket from her grandmother. One of the group's participants was able to restore it and now the family can keep it as a cherished heirloom.
- "Thank you for the use of your comfortable chair. You have a wonderful library here, it's really lovely."

#### Feedback for Savor & Share:

- "Had a