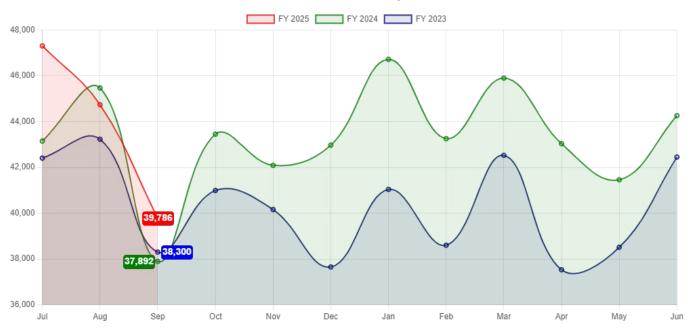

--------|-------------|----------|
| <b>Material Type</b> | SEP24/25 | SEP23/24 | Mo. % +/- | FY24-25 YTD | FY23-24 YTD | FY % +/- |
| eBooks               | 4,802    | 4,191    | 14.58%    | 14,985      | 13,244      | 13.15%   |
| eAudiobooks          | 4,317    | 3,803    | 13.52%    | 13,878      | 11,546      | 20.20%   |
| eMagazines*          | 2,168    | 1,668    | 29.98%    | 6,410       | 3,016       | 112.53%  |
| eVideos              | 427      | 512      | -16.60%   | 1,463       | 1,556       | -5.98%   |
| eMusic               | 31       | 45       | -31.11%   | 85          | 149         | -42.95%  |
| Total                | 11,745   | 10,219   | 14.93%    | 36,821      | 29,511      | 24.77%   |

#### 3 Year eResource Comparison





3 Year Combined Circulation Comparison



**YTD Total District Circulation** 

| <b>FY24-25 YTD District Circulation</b> | FY23-24 YTD District Circulation | <b>Net Change</b> |
|-----------------------------------------|----------------------------------|-------------------|
| 131,644                                 | 126,510                          | 4.06%             |



#### **Branch Services**

General Feedback

- A patron attended Sit & Knit hoping for assistance repairing her beloved baby blanket from her grandmother. One of the group's participants was able to restore it and now the family can keep it as a cherished heirloom.
- "Thank you for the use of your comfortable chair. You have a wonderful library here, it's really lovely."

#### Feedback for Savor & Share:

- "Had a delicious lunch and enjoyed meeting new peop