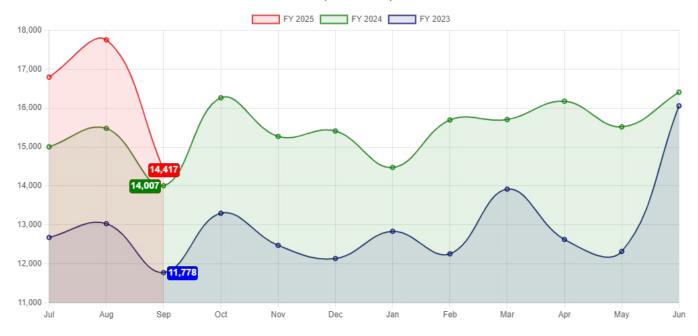

t in Spanish class.                                              |

## **SERVICES**

## **Visitors**

| Building   | SEP24/25 | SEP23/24 | Mo. % +/- | FY24-25 YTD | FY23-24 YTD | FY % +/- |
|------------|----------|----------|-----------|-------------|-------------|----------|
| Winnetka   | 10,328   | 9,828    | 5.09%     | 34,707      | 31,128      | 11.50%   |
| Northfield | 3,993    | 4,022    | -0.72%    | 13,763      | 12,660      | 8.71%    |
| Total      | 14,321   | 13,850   | 3.40%     | 48,470      | 43,788      | 10.69%   |
| Virtual    | 96       | 157      | -38.85%   | 495         | 704         | -29.69%  |
| Total      | 14,417   | 14,007   | 2.93%     | 48,965      | 44,492      | 10.05%   |

Note: Closed on 9/1 & 9/2 for Labor Day.

#### 3 Year People Counter Comparison



## **Cardholders (by Household)**

| Community      | <b>Number of Households</b> | Households w/Cards | % Households w/Cards |  |  |  |  |  |  |
|----------------|-----------------------------|--------------------|----------------------|--|--|--|--|--|--|
| Winnetka       | 4,242                       | 3,174              | 74.82%               |  |  |  |  |  |  |
| Northfield     | 2,340                       | 1,412              | 60.34%               |  |  |  |  |  |  |
| Total District | 6,582                       | 4,586              | 69.67%               |  |  |  |  |  |  |
| Kenilworth     | 789                         | 215                | 27.25%               |  |  |  |  |  |  |
| Total          | 7,371                       | 4,801              | 65.13%               |  |