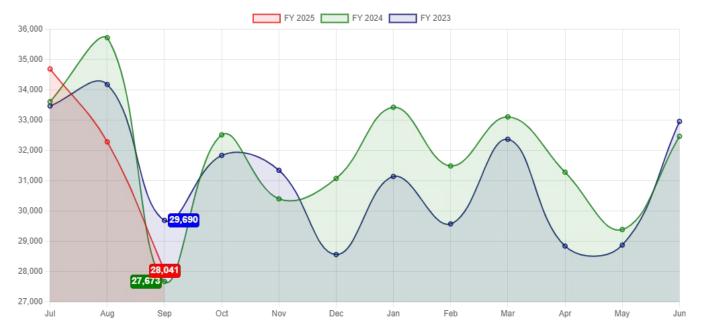

rculation     | 1,882    | 1,978    | -4.85%    | 7,098       | 6,421       | 10.54%   |
| Total                    | 14,848   | 15,298   | -2.94%    | 51,235      | 53,730      | -4.64%   |

## **MTD Total Physical Circulation**

| SEP24/25 Physical Circulation | SEP23/24 Physical Circulation | Net Change |
|-------------------------------|-------------------------------|------------|
| 28,041                        | 27,673                        | 1.33%      |

## **YTD Total Physical Circulation**

| FY24-25 YTD Physical Circulation | FY23-24 YTD Physical Circulation | Net Change |
|----------------------------------|----------------------------------|------------|
| 94,823                           | 96,999                           | -2.24%     |

#### 3 Year Circulation Comparison



## **Digital Circulation**

| Digital difealation  |          |          |           |             |             |          |
|----------------------|----------|----------|-----------|-------------|-------------|----------|
| <b>Material Type</b> | SEP24/25 | SEP23/24 | Mo. % +/- | FY24-25 YTD | FY23-24 YTD | FY % +/- |
| eBooks               | 4,802    | 4,191    | 14.58%    | 14,985      | 13,244      | 13.15%   |
| eAudiobooks          | 4,317    | 3,803    | 13.52%    | 13,878      | 11,546      | 20.20%   |
| eMagazines*          | 2,168    | 1,668    | 29.98%    | 6,410       | 3,016       | 112.53%  |
| eVideos              | 427      | 512      | -16.60%   | 1,463       | 1,556       | -5.98%   |
| eMusic               | 31       | 45       | -31.11%   | 85          | 149