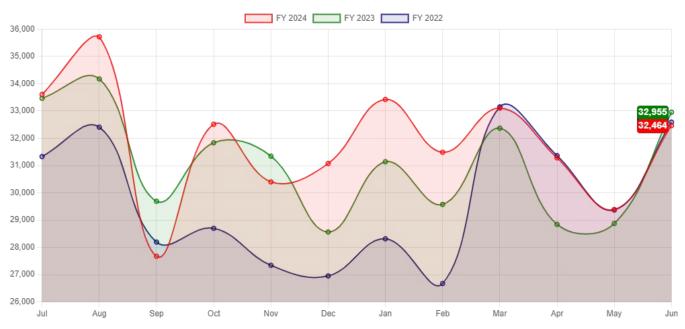

| 7      | -28.57%   | 267         | 419         | -36.28%  |
| In House Circulation     | 2,747  | 2,705  | 1.55%     | 35,189      | 28,486      | 23.53%   |
| Total                    | 18,112 | 18,855 | -3.94%    | 211,906     | 210,111     | 0.85%    |

| 24JUN Physical Circulation | 23JUN Physical Circulation | <b>Net Change</b> |
|----------------------------|----------------------------|-------------------|
| 32,464                     | 32,955                     | -1.49%            |

## **YTD Total Physical Circulation**

| FY23-24 YTD Physical Circulation | FY22-23 YTD Physical Circulation | Net Change |
|----------------------------------|----------------------------------|------------|
| 382,131                          | 372,821                          | 2.50%      |





## **Digital Circulation**

| Material Type | 24JUN  | 23JUN | Mo. % +/- | FY23-24 YTD | FY22-23 YTD | FY % +/- |
|---------------|--------|-------|-----------|-------------|-------------|----------|
| eBooks        | 4,686  | 4,068 | 15.19%    | 56,353      | 49,746      | 13.28%   |
| eAudiobooks   | 4,364  | 3,657 | 19.33%    | 49,249      | 38,981      | 26.34%   |
| eMagazines*   | 2,118  | 1,201 | 76.35%    | 25,239      | 16,242      | 55.39%   |
| eVideos       | 584    | 490   | 19.18%    | 6,108       | 5,004       | 22.06%   |
| eMusic        | 42     | 80    | -47.50%   | 563         | 598         | -5.85%   |
| Total         | 11,794 | 9,496 | 24.20%    | 137,512     | 110,571     | 24.37%   |

Note: eResource materials accounted for 26.5% of the District's total circulation