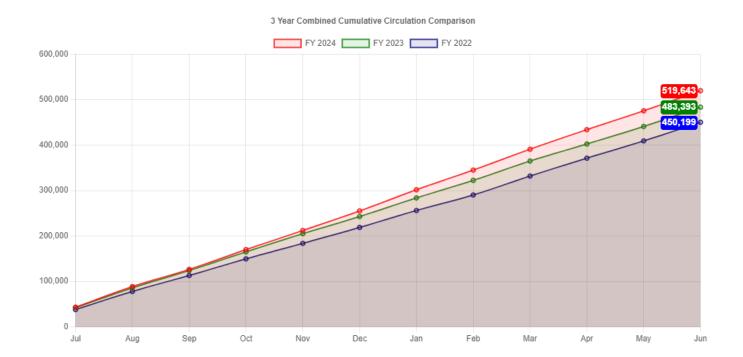

## **All Funds Summary**

## For the 12 Months Ended June 30, 2024

|                               |                               |                               |                              |                     | Variance vs.                      |
|-------------------------------|-------------------------------|-------------------------------|------------------------------|---------------------|-----------------------------------|
|                               | Annual                        | Prorated                      | Current                      | % of                | Prorated                          |
|                               | Budget                        | Budget                        | Year-to-Date                 | Budget              | Budget                            |
| Revenues                      |                               |                               |                              |                     |                                   |
| Library Fund                  | 4,552,273.00                  | 4,552,273.00                  | 4,954,342.22                 | 108.83 %            | 402,069.22                        |
| IMRF Fund                     | 66,000.00                     | 66,000.00                     | 9,923.78                     | 15.04 %             | (56,076.22)                       |
| FICA Fund                     | 0.00                          | 0.00                          | 58,410.98                    | 0.00 %              | 58,410.98                         |
| Building Fund                 | 380,000.00                    | 380,000.00                    | 191,315.10                   | 50.35 %             | (188,684.90)                      |
| Unemployment Fund             | 1.00                          | 1.00                          | 0.48                         | 48.00 %             | (0.52)                            |
| Total Revenues                | 4,998,274.00                  | 4,998,274.00                  | 5,213,992.56                 | 104.32 %            | 215,718.56                        |
| Expenses                      |                               |                               |                              |                     |                                   |
| Library Fund                  | 4,552,250.00                  | 4,552,250.00                  | 3,839,937.06                 | 84.35 %             | (712,312.94)                      |
| IMRF Fund                     | 66,000.00                     | 66,000.00                     | 53,025.68                    | 80.34 %             | (12,974.32)                       |
| FICA Fund                     | 70,000.00                     | 70,000.00                     | 70,000.00                    | 100.00 %            | 0.00                              |
| Building Fund                 | 380,000.00                    | 380,000.00                    | 366,272.50                   | 96.39 %             | (13,727.50)                       |
| Unemployment Fund             | 1.00                          | 1.00                          | 0.00                         | 0.00 %              | (1.00)                            |
| Special Reserve Fund          | 5,200,000.00                  | 5,200,000.00                  | 0.00                         | 0.00 %              | <u>(5,200,000.00)</u>             |
| Total Expenses                | 10,268,251.00                 | 10,268,251.00                 | 4,329,235.24                 | <u>42.16 %</u>      | (5,939,015.76)                    |
| Total Revenues                | 4 000 374 00                  | 4 000 274 00                  | F 242 002 FC                 | 104 22 0/           | 215 710 56                        |
| Total Expenses                | 4,998,274.00<br>10,268,251.00 | 4,998,274.00<br>10,268,251.00 | 5,213,992.56<br>4,329,235.24 | 104.32 %<br>42.16 % | 215,718.56<br><u>5,939,015.76</u> |
| Excess Revenues less Expenses | (5,269,977.00)                | (5,269,977.00)                | 884,757.32                   | (16.79)%            | 6,154,734.32                      |