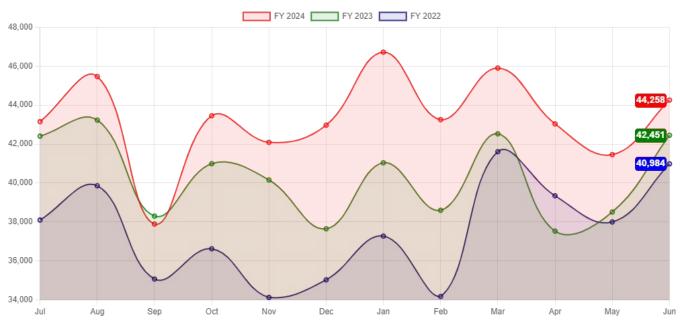

4  | 3,657 | 19.33%    | 49,249      | 38,981      | 26.34%   |
| eMagazines*   | 2,118  | 1,201 | 76.35%    | 25,239      | 16,242      | 55.39%   |
| eVideos       | 584    | 490   | 19.18%    | 6,108       | 5,004       | 22.06%   |
| eMusic        | 42     | 80    | -47.50%   | 563         | 598         | -5.85%   |
| Total         | 11,794 | 9,496 | 24.20%    | 137,512     | 110,571     | 24.37%   |

Note: eResource materials accounted for 26.5% of the District's total circulation this year!

#### 3 Year eResource Comparison



## **MTD Total District Circulation**

| 24JUN District Circulation | 23JUN District Circulation | Net Change |
|----------------------------|----------------------------|------------|
| 44,258                     | 42,451                     | 4.26%      |





#### **YTD Total District Circulation**

| FY23-24 YTD District Circulation | FY22-23 YTD District Circulation | Net Change |
|----------------------------------|----------------------------------|------------|
| 519,643                          | 483,393                          | 7.50%      |



#### **IMPACT STORIES**

#### **Branch Services**

#### General Feedback:

- A patron recently read *The Anxious Generation* and wants to reduce screen time at home. He asked for "Back to School" picture books and, after Branch Services Librarian Lisa provided them, repeatedly stated how "awesome" the selection is, and promised to return after they "plowed through" the first bunch.
- In our regular program, Art Play, a four-year-old almost teared up in frustration while trying to draw a triangl