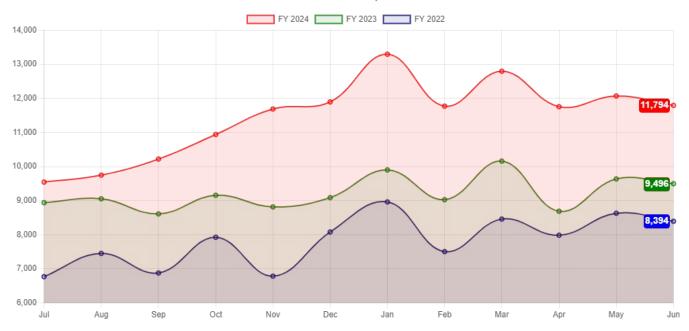

24JUN  | 23JUN | Mo. % +/- | FY23-24 YTD | FY22-23 YTD | FY % +/- |
|---------------|--------|-------|-----------|-------------|-------------|----------|
| eBooks        | 4,686  | 4,068 | 15.19%    | 56,353      | 49,746      | 13.28%   |
| eAudiobooks   | 4,364  | 3,657 | 19.33%    | 49,249      | 38,981      | 26.34%   |
| eMagazines*   | 2,118  | 1,201 | 76.35%    | 25,239      | 16,242      | 55.39%   |
| eVideos       | 584    | 490   | 19.18%    | 6,108       | 5,004       | 22.06%   |
| eMusic        | 42     | 80    | -47.50%   | 563         | 598         | -5.85%   |
| Total         | 11,794 | 9,496 | 24.20%    | 137,512     | 110,571     | 24.37%   |

Note: eResource materials accounted for 26.5% of the District's total circulation this year!

#### 3 Year eResource Comparison



## **MTD Total District Circulation**

| 24JUN District Circulation | 23JUN District Circulation | Net Change |
|----------------------------|----------------------------|------------|
| 44,258                     | 42,451                     | 4.26%      |





#### **YTD Total District Circulation**

| FY23-24 YTD District Circulation | FY22-23 YTD District Circulation | Net Change |
|----------------------------------|----------------------------------|------------|
| 519,643                          | 483,393                          | 7.50%      |



#### **IMPACT STORIES**

#### **Branch Services**

#### General Feedback:

- A patron recently read *The Anxious Generation* and wants to reduce screen time at home. He asked for "Back to School" picture books and, after Branch Services