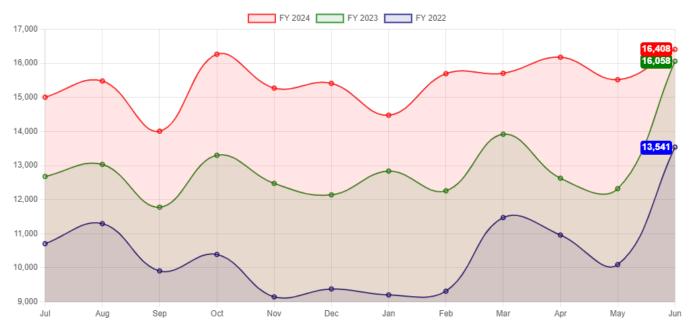

elped check in and shelve   |
|                     | books, created youth displays, and learned more about the behind the scenes  |
|                     | at the library.                                                              |

## **SERVICES**

## **Visitors**

Building 24JUN 23JUN Mo. % +/- FY23-24 YTD FY22-23 YTD FY % +/-

| Winnetka   | 11,278 | 11,546 | -2.32%  | 129,387 | 109,892 | 17.74%  |
|------------|--------|--------|---------|---------|---------|---------|
| Northfield | 4,844  | 4,191  | 15.58%  | 52,726  | 41,479  | 27.11%  |
| Total      | 16,122 | 15,737 | 2.45%   | 182,113 | 151,371 | 20.31%  |
| Virtual    | 286    | 321    | -10.90% | 3,307   | 4,057   | -18.49% |
| Total      | 16,408 | 16,058 | 2.18%   | 185,420 | 155,428 | 19.30%  |

Note: Closed on 6/19.





**Cardholders (by Household)** 

| Community      | Number of Households | Households w/Cards | % Households w/Cards |
|----------------|----------------------|--------------------|----------------------|
| Winnetka       | 4,242                | 3,168              | 74.68%               |
| Northfield     | 2,340                | 1,420              | 60.68%               |
| Total District | 6,582                | 4,588              | 69.71%               |
| Kenilworth     | 789                  | 215*               | 27.25%               |
| Total          | 7,371                | 4,803              | 65.16%               |

<sup>\*</sup>based on typical 60%/40% WN/WM split, potential KN households for us = 316 (68% of which currently have cards)

## **Desk Questions**

| Category