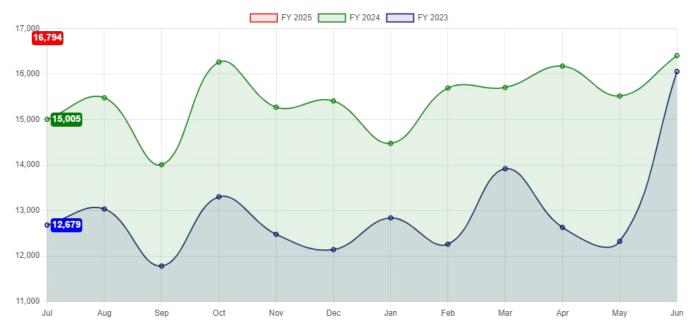

### **All Funds Summary**

### For the 1 Month Ended July 31, 2024

|                               | Annual<br>Budget | Prorated<br>Budget | Current<br>Year-to-Date | % of<br>Budget | Variance vs.<br>Prorated<br>Budget |
|-------------------------------|------------------|--------------------|-------------------------|----------------|------------------------------------|
| Revenues                      |                  |                    |                         |                |                                    |
| Library Fund                  | 5,047,485.00     | 420,623.75         | 1,226,808.44            | 24.31 %        | 806,184.69                         |
| Building Fund                 | 399,690.00       | 33,307.50          | 101,130.54              | 25.30 %        | 67,823.04                          |
| Total Revenues                | 5,447,175.00     | 453,931.25         | 1,327,938.98            | 24.38 %        | 874,007.73                         |
| Expenses                      |                  |                    |                         |                |                                    |
| Library Fund                  | 4,443,080.00     | 370,256.67         | 319,213.45              | 7.18 %         | (51,043.22)                        |
| IMRF Fund                     | 75,000.00        | 6,250.00           | 5,384.98                | 7.18 %         | (865.02)                           |
| FICA Fund                     | 175,000.00       | 14,583.33          | 11,758.83               | 6.72 %         | (2,824.50)                         |
| Building Fund                 | 399,000.00       | 33,250.00          | 16,660.31               | 4.18 %         | (16,589.69)                        |
| Special Reserve Fund          | 0.00             | 0.00               | 0.00                    | 0.00 %         | 0.00                               |
| Total Expenses                | 5,092,080.00     | 424,340.00         | 353,017.57              | <u>6.93 %</u>  | (71,322.43)                        |
| Total Revenues                | 5,447,175.00     | 453,931.25         | 1,327,938.98            | 24.38 %        | 874,007.73                         |
| Total Expenses                | 5,092,080.00     | 424,340.00         | 353,017.57              | 6.93 %         | 71,322.43                          |
| Excess Revenues less Expenses | 355,095.00       | 29,591.25          | 974,921.41              | 274.55 %       | 945,330.16                         |