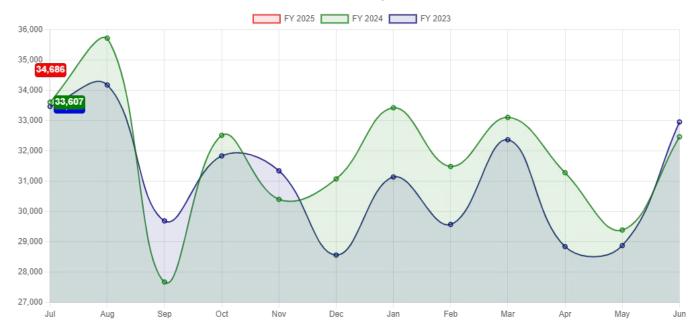

### **All Funds Summary**

### For the 1 Month Ended July 31, 2024

|                               | Annual<br>Budget | Prorated<br>Budget | Current<br>Year-to-Date | % of<br>Budget | Variance vs.<br>Prorated<br>Budget |
|-------------------------------|------------------|--------------------|-------------------------|----------------|------------------------------------|
| Revenues                      |                  |                    |                         |                |                                    |
| Library Fund                  | 5,047,485.00     | 420,623.75         | 1,226,808.44            | 24.31 %        | 806,184.69                         |
| Building Fund                 | 399,690.00       | 33,307.50          | 101,130.54              | 25.30 %        | 67,823.04                          |
| Total Revenues                | 5,447,175.00     | 453,931.25         | 1,327,938.98            | 24.38 %        | 874,007.73                         |
| Expenses                      |                  |                    |                         |                |                                    |
| Library Fund                  | 4,443,080.00     | 370,256.67         | 319,213.45              | 7.18 %         | (51,043.22)                        |
| IMRF Fund                     | 75,000.00        | 6,250.00           | 5,384.98                | 7.18 %         | (865.02)                           |
| FICA Fund                     | 175,000.00       | 14,583.33          | 11,758.83               | 6.72 %         | (2,824.50)                         |
| Building Fund                 | 399,000.00       | 33,250.00          | 16,660.31               | 4.18 %         | (16,589.69)                        |
| Special Reserve Fund          | 0.00             | 0.00               | 0.00                    | 0.00 %         | 0.00                               |
| Total Expenses                | 5,092,080.00     | 424,340.00         | 353,017.57              | <u>6.93 %</u>  | (71,322.43)                        |
| Total Revenues                | 5,447,175.00     | 453,931.25         | 1,327,938.98            | 24.38 %        | 874,007.73                         |
| Total Expenses                | 5,092,080.00     | 424,340.00         | 353,017.57              | 6.93 %         | 71,322.43                          |
| Excess Revenues less Expenses | 355,095.00       | 29,591.25          | 974,921.41              | 274.55 %       | 945,330.16                         |