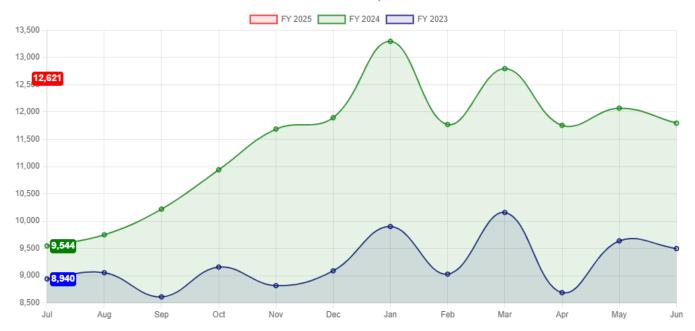

### **All Funds Summary**

### For the 1 Month Ended July 31, 2024

|                               | Annual<br>Budget | Prorated<br>Budget | Current<br>Year-to-Date | % of<br>Budget | Variance vs.<br>Prorated<br>Budget |
|-------------------------------|------------------|--------------------|-------------------------|----------------|------------------------------------|
| Revenues                      |                  |                    |                         |                |                                    |
| Library Fund                  | 5,047,485.00     | 420,623.75         | 1,226,808.44            | 24.31 %        | 806,184.69                         |
| Building Fund                 | 399,690.00       | 33,307.50          | 101,130.54              | 25.30 %        | 67,823.04                          |
| Total Revenues                | 5,447,175.00     | 453,931.25         | 1,327,938.98            | 24.38 %        | 874,007.73                         |
| Expenses                      |                  |                    |                         |                |                                    |
| Library Fund                  | 4,443,080.00     | 370,256.67         | 319,213.45              | 7.18 %         | (51,043.22)                        |
| IMRF Fund                     | 75,000.00        | 6,250.00           | 5,384.98                | 7.18 %         | (865.02)                           |
| FICA Fund                     | 175,000.00       | 14,583.33          | 11,758.83               | 6.72 %         | (2,824.50)                         |
| Building Fund                 | 399,000.00       | 33,250.00          | 16,660.31               | 4.18 %         | (16,589.69)                        |
| Special Reserve Fund          | 0.00             | 0.00               | 0.00                    | 0.00 %         | 0.00                               |
| Total Expenses                | 5,092,080.00     | 424,340.00         | 353,017.57              | <u>6.93 %</u>  | (71,322.43)                        |
| Total Revenues                | 5,447,175.00     | 453,931.25         | 1,327,938.98            | 24.38 %        | 874,007.73                         |
| Total Expenses                | 5,092,080.00     | 424,340.00         | 353,017.57              | 6.93 %         | 71,322.43                          |
| Excess Revenues less Expenses | 355,095.00       | 29,591.25          | 974,921.41              | 274.55 %       | 945,330.16                         |